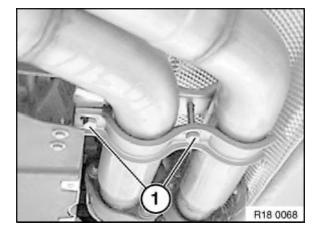

## Installation:

After the installation of the exhaust system is complete, align the exhaust bracket without tension.

Release screw connections (1) between catalytic converter and rear mufflers.