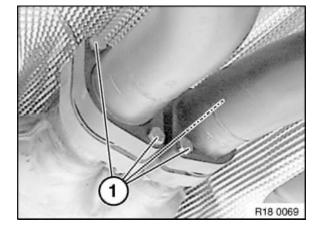

## Caution!

Support catalytic converter on jack.

Disconnect plug connector for Lambda oxygen sensor.

Release screw connections (1) between exhaust manifold and catalytic converter.